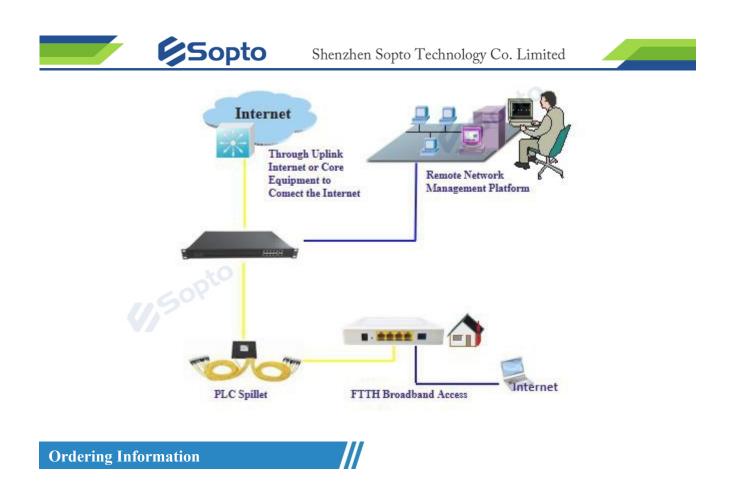

## Application

- Typical Solution: FTTH, FTTO
- Typical Business: INTERNET, IPTV

| Part Number | Product Description                    |
|-------------|----------------------------------------|
| SPU-GE420-H | G/EPON ONU , 4 *10/100/1000M UTP Ports |