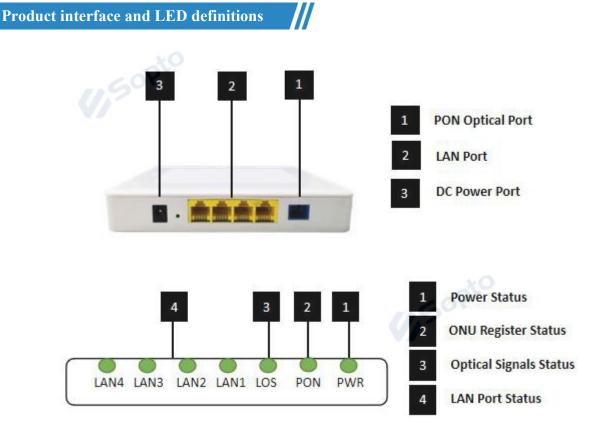

**Sopto** 

- Support AES encryption and decryption
- EMS network management based on SNMP , convenient for maintenance
- Support power-off alarm function ,easy for link problem detection

| Indicator |        |                      | Description                                                                                                                                     |
|-----------|--------|----------------------|-------------------------------------------------------------------------------------------------------------------------------------------------|
| 1         | PWR    | Power status         | On: The ONU is power on; Off: The<br>ONU is Power off;                                                                                          |
| 2         | PON    | ONU Register         | On: Success to register to OLT;<br>Blinking: In process of registering to OLT;<br>Off: In process of registering to OLT;                        |
| 3         | LOS    | XPON optical signals | On: Optical power lower than receiver<br>sensitivity ;<br>Off: Optical in normal                                                                |
| 4         | LAN1-4 | LAN port status      | On: Ethernet connection is normal; Blinking: Data is<br>being transmitted through the Ethernet port;<br>Off: Ethernet connection is not set up; |