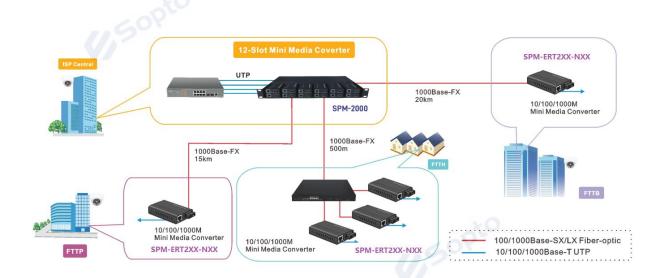

## Mini 10/100/1000Base-TX to 1000Base-FX Fast Ethernet Media Converter

SPM-ERT2XX-NXX is a Fast Ethernet stand-alone Mini media converter that provides cost effective, entry-level media conversion between 10/100/1000Base-TX ports and 1000Base-FX ports. With its fixed configuration, deployments are just plug-and-play, and with its small size, it is ideal for locations where space is limited. .10/100/1000Base Fiber Media Converter,SFP Fiber Media Converter, Options in singlemode dual fiber, multimode dual fiber and singlemode single fiber. We also supply Media Coverter Chassis, the 1U height 12 slots media converter rack mount chassis specially designed for accommodating chassis-based mini Media Converters.