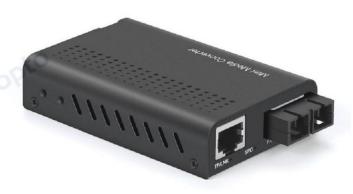

## Mini 10/100/1000Base-TX to 1000Base-FX Fast Ethernet Media Converter

SPM-ERT2XX-NXX is a Fast Ethernet stand-alone Mini media converter that provides cost effective, entry-level media conversion between 10/100/1000Base-TX ports and 1000Base-FX ports. With its fixed configuration, deployments are just plug-and-play, and with its small size, it is ideal for locations where space is limited. .10/100/1000Base Fiber Media Converter,SFP Fiber Media Converter, Options in singlemode dual fiber, multimode dual fiber and singlemode single fiber. We also supply Media Coverter Chassis, the 1U height 12 slots media converter rack mount chassis specially designed for accommodating chassis-based mini Media Converters.

#### **Specification**

| Converter Type        | Mini media converter                                                                                                                                                                                                  |
|-----------------------|-----------------------------------------------------------------------------------------------------------------------------------------------------------------------------------------------------------------------|
| Standard              | IEEE802.3,IEEE802.3u, IEEE802.3x ,1000Base-FX                                                                                                                                                                         |
| Data Rate             | 10/100/1000Mbps                                                                                                                                                                                                       |
| Port Type             | 1× RJ45 to 1× 1000Base-FX fiber                                                                                                                                                                                       |
| Status LEDs           | PWR (Power) below RJ-45: On = Power FX-Link/Act (Fiber Link / Activity) Upper Left on RJ-45: On = link, Flashing = Activity TX-Link/Act (Copper Link / Activity) Upper Right on RJ-45: On = link, Flashing = Activity |
| Dimensions            | 60mm (W)×20mm (H)×90 mm (L)                                                                                                                                                                                           |
| Packing Dimensions    | 84mm (W)×70mm (H)×135 mm (L)                                                                                                                                                                                          |
| Case Material         | Iron                                                                                                                                                                                                                  |
| Transmission distance | single mode: 20km;<br>Cat-5 twisted pairs: 100m                                                                                                                                                                       |
| Power consume         | <3W                                                                                                                                                                                                                   |
| Power Supply          | External AC/DC required; +12VDC, 0.5A                                                                                                                                                                                 |
| Cooling               | Free air convection                                                                                                                                                                                                   |
| Conversion means      | Store and Forward mode or Cut-Through mode                                                                                                                                                                            |
| Flow control          | Full duplex: flow control;                                                                                                                                                                                            |